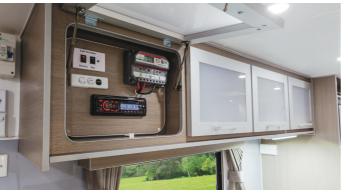

## **STANDARD SPECIFICATIONS**

BC1 | Sleeps 4 - 5

BC3 | Sleeps 2

|                                  | CHASSIS                                          |                        |   |
|----------------------------------|--------------------------------------------------|------------------------|---|
| hassis                           | 150mm (6") Permagal                              | Door Light             |   |
| A-Frame                          | NO Front Ext. (Extend to Spring Hangers)         | External P.Points      |   |
| (150mm\6")<br>Riser              | 150mm (at axle)                                  | Car & Anderson<br>Plug |   |
| Suspension \                     | Roller Rocker 3500KG (tandem axle)               | Roof Antenna           |   |
| Rating<br>Brakes                 | 12 inch                                          | Explorer TV Point      |   |
|                                  |                                                  | External Lights        |   |
| Wheels                           | 15" alloy 6 STUD                                 | Internal Lights        |   |
| Coupling                         | Standard                                         | Solar Power            |   |
| Bumper Bar Arms                  | 4 arm (standard)                                 | Solar Controller       |   |
| Spare Wheel<br>Jerry can Holders | 1 bolted on bumper bar<br>2 bolted on bumper bar | Reversing<br>Camera    |   |
| Water Tanks                      | 2 x 80 Litres                                    | External TV            |   |
| Gas Bottles                      | 2 x 9kg                                          | Electric               | I |
| Pull out Step                    | Steel - Double Step (x2)                         | Breakaway<br>System    |   |
| Mesh Tray                        | YES (under A-frame)                              | Water Gauge            |   |
| Battery Pack                     | Winegard (Sensar HV) freeview digital            | Pull out step          |   |