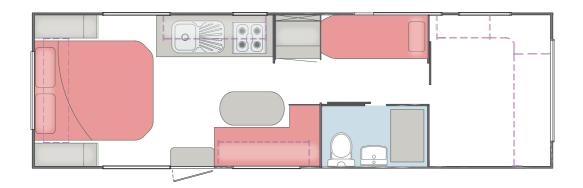

## LAYOUTS

## **STANDARD SPECIFICATIONS**

BC1 | Sleeps 4 - 5

BC3 | Sleeps 2

|                                  | CHASSIS                                          |                        |   |
|----------------------------------|--------------------------------------------------|------------------------|---|
| hassis                           | 150mm (6") Permagal                              | Door Light             |   |
| A-Frame                          | NO Front Ext. (Extend to Spring Hangers)         | External P.Points      |   |
| (150mm\6")<br>Riser              | 150mm (at axle)                                  | Car & Anderson<br>Plug |   |
| Suspension \                     | Roller Rocker 3500KG (tandem axle)               | Roof Antenna           |   |
| Rating<br>Brakes                 | 12 inch                                          | Explorer TV Point      |   |
|                                  |                                                  | External Lights        |   |
| Wheels                           | 15" alloy 6 STUD                                 | Internal Lights        |   |
| Coupling                         | Standard                                         | Solar Power            |   |
| Bumper Bar Arms                  | 4 arm (standard)                                 | Solar Controller       |   |
| Spare Wheel<br>Jerry can Holders | 1 bolted on bumper bar<br>2 bolted on bumper bar | Reversing<br>Camera    |   |
| Water Tanks                      | 2 x 80 Litres                                    | External TV            |   |
| Gas Bottles                      | 2 x 9kg                                          | Electric               | I |
| Pull out Step                    | Steel - Double Step (x2)                         | Breakaway<br>System    |   |
| Mesh Tray                        | YES (under A-frame)                              | Water Gauge            |   |
| Battery Pack                     | Winegard (Sensar HV) freeview digital            | Pull out step          |   |