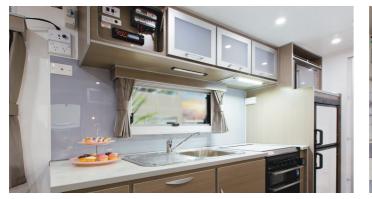

| PLUMBING        |                                      |        | APF               |  |
|-----------------|--------------------------------------|--------|-------------------|--|
| H.W.S.          | Swift Gas & Electric                 |        | Stove             |  |
| External Shower | YES                                  |        |                   |  |
| Sink Tap        | YES (MIXER)                          |        | Rangehood         |  |
| Sink            | Ultimate Stainless Steel             |        | Microwave         |  |
| Water Pump      | 12V Shurflo                          | Fridge |                   |  |
| Water Filler    | 2 x Lockable                         |        |                   |  |
| Water Gauge     | For 2 tanks (LED Level<br>Indicator) |        | Audio/Video       |  |
| External Tap    | YES on A-Frame                       | τv     |                   |  |
| BBQ Gas Point   | YES                                  |        | External Speakers |  |
|                 |                                      |        | Air Conditioner   |  |

## Notes

supremecaravans.com.au

| ) | IA | Ν | C | FS |
|---|----|---|---|----|
|   |    |   | U |    |

- Swift Holiday oven 3gas\1elec burner & grill (laminex lid)
- Swift 12V Flush Mount
- YES
- Dometic RM4606 UES (185 Litre)
- Bluetooth/USB Audio/Video & 2 int. speakers
- Provision (Block & Fit TV arm only)
- YES (2 speakers fit low)
- Air Command IBIS