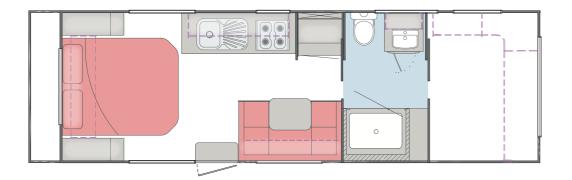

Planning to bring along a few toys to make your holiday even more memorable? Our Base Camp caravan is the perfect match! Equipped with ample storage for bicycles, motorbikes and more, you won't have to leave anything behind.

Carevans

supremecaravans.com.au



## LAYOUTS

## **STANDARD SPECIFICATIONS**



BC1 | Sleeps 4 - 5



BC3 | Sleeps 2

|                                  | CHASSIS                                          |                        |   |
|----------------------------------|--------------------------------------------------|------------------------|---|
| hassis                           | 150mm (6") Permagal                              | Door Light             |   |
| A-Frame                          | NO Front Ext. (Extend to Spring Hangers)         | External P.Points      |   |
| (150mm\6")<br>Riser              | 150mm (at axle)                                  | Car & Anderson<br>Plug |   |
| Suspension \                     | Roller Rocker 3500KG (tandem axle)               | Roof Antenna           |   |
| Rating<br>Brakes                 | 12 inch