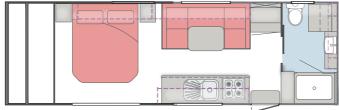

## **LAYOUTS**

**18'6** | Sleeps 2

**20'6** | Sleeps 2

**21'6** | Sleeps 2

**22' E/W bed** | Sleeps 2

**22**' | Sleeps 2 - 4

23' | Sleeps 2 - 4

Notes