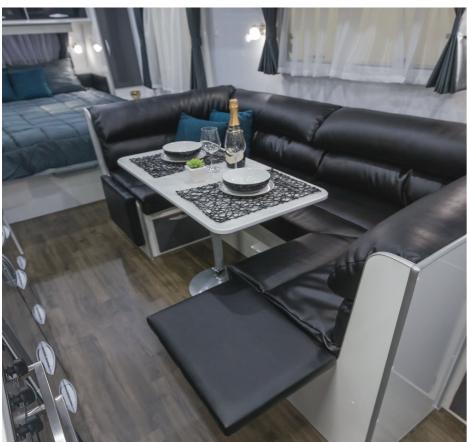

| 100111110E0              |                                                                  |  |  |
|--------------------------|------------------------------------------------------------------|--|--|
| APPLIANCES               |                                                                  |  |  |
| Stove                    | Swift Holiday oven<br>3gas\1elec burner & grill<br>(laminex lid) |  |  |
| Rangehood                | Swift 12V - Flush Mount                                          |  |  |
| Microwave                | YES                                                              |  |  |
| Fridge                   | Dometic RM4606 UES (185<br>Litres)                               |  |  |
| Audio/Video              | DVD/CD/Radio player & 2 internal speakers                        |  |  |
| TV                       | Provision (Block & Fit TV arm only)                              |  |  |
| <b>External Speakers</b> | YES (2 speakers - fit high)                                      |  |  |
| Air Conditioner          | Air Command IBIS                                                 |  |  |