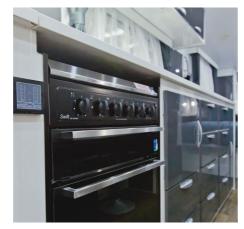

| 100111110E0              |                                                                  |  |  |
|--------------------------|------------------------------------------------------------------|--|--|
| APPLIANCES               |                                                                  |  |  |
| Stove                    | Swift Holiday oven<br>3gas\1elec burner & grill<br>(laminex lid) |  |  |
| Rangehood                | Swift 12V - Flush Mount                                          |  |  |
| Microwave                | YES                                                              |  |  |
| Fridge                   | Dometic RM4606 UES (185<br>Litres)                               |  |  |
| Audio/Video              | DVD/CD/Radio player & 2 internal speakers                        |  |  |
| TV                       | Provision (Block & Fit TV arm only)                              |  |  |
| <b>External Speakers</b> | YES (2 speakers - fit high)                                      |  |  |
| Air Conditioner          | Air Command IBIS                                                 |  |  |