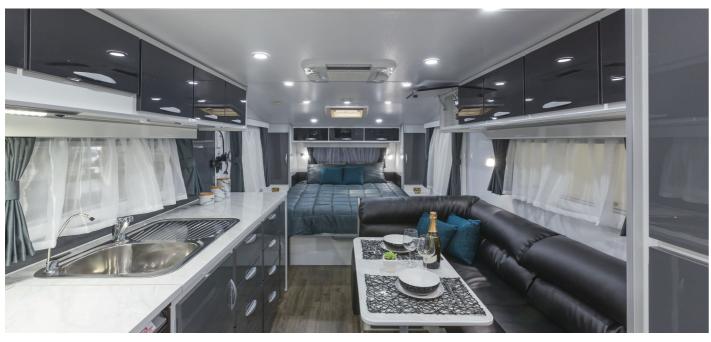

| PLUMBING      |                                   |  |
|---------------|-----------------------------------|--|
| H.W.S.        | Swift Gas & Electric              |  |
| Shower        | Rectangular                       |  |
| Toilet        | Thetford Swivel China Bowl        |  |
| Sink Tap      | YES (MIXER)                       |  |
| Sink          | Ultimate Stainless Steel          |  |
| Water Pump    | 12V Shurflo                       |  |
| Water Filler  | 2 x Lockable                      |  |
| Water Gauge   | For 2 tanks (LCD Level Indicator) |  |
| External Tap  | YES on A-Frame                    |  |
| BBQ Gas Point | YES                               |  |

| 100111110E0              |                                                                  |  |  |
|--------------------------|------------------------------------------------------------------|--|--|
| APPLIANCES               |                                                                  |  |  |
| Stove                    | Swift Holiday oven<br>3gas\1elec burner & grill<br>(laminex lid) |  |  |
| Rangehood                | Swift 12V - Flush Mount                                          |  |  |
| Microwave                | YES                                                              |  |  |
| Fridge                   | Dometic RM4606 UES (185<br>Litres)                               |  |  |
| Audio/Video              | DVD/CD/Radio player & 2 internal speakers                        |  |  |
| TV                       | Provision (Block & Fit TV arm only)                              |  |  |
| <b>External Speakers</b> | YES (2 speakers - fit high)                                      |  |  |
| Air Conditioner          | Air Command IBIS                                                 |  |  |