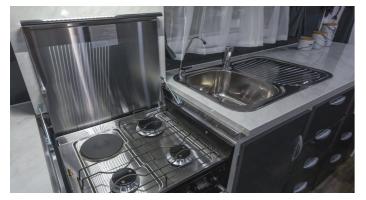

| PLUMBING      |                                   |  |
|---------------|-----------------------------------|--|
| H.W.S.        | Swift Gas & Electric              |  |
| Shower        | Rectangular                       |  |
| Toilet        | Thetford Swivel China Bowl        |  |
| Sink Tap      | YES (MIXER)                       |  |
| Sink          | Ultimate Stainless Steel          |  |
| Water Pump    | 12V Shurflo                       |  |
| Water Filler  | 2 x Lockable                      |  |
| Water Gauge   | For 2 tanks (LCD Level Indicator) |  |
| External Tap  | YES on A-Frame                    |  |
| BBQ Gas Point | YES                               |  |

| 100111110E0              |                                                                  |  |  |
|--------------------------|------------------------------------------------------------------|--|--|
| APPLIANCES               |                                                                  |  |  |
| Stove                    | Swift Holiday oven<br>3gas\1elec burner & grill<br>(laminex lid) |  |  |
| Rangehood                | Swift 12V - Flush Mount                                          |  |  |
| Microwave                | YES                                                              |  |  |
| Fridge                   | Dometic RM4606 UES (185<br>Litres)                               |  |  |
| Audio/Video              | DVD/CD/Radio player & 2 internal speakers                        |  |  |
| TV                       | Provision (Block & Fit TV arm only)                              |  |  |
| <b>External Speakers</b> | YES (2 speakers - fit high)                                      |  |  |
| Air Conditioner          | Air Command IBIS                                                 |  |  |