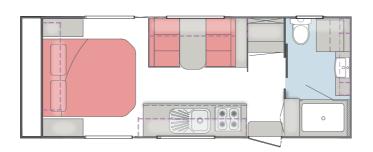

## **LAYOUTS**

**18'6** | Sleeps 2

**20'6** | Sleeps 2

**21'6** | Sleeps 2

**22' E/W bed** | Sleeps 2

**22**' | Sleeps 2 - 4

23' | Sleeps 2 - 4

Notes