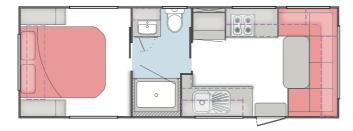

## **LAYOUTS**

**18'6** | Sleeps 2

**20'6** | Sleeps 2

**21'6** | Sleeps 2

**22' E/W bed** | Sleeps 2

**22**' | Sleeps 2 - 4

23' | Sleeps 2 - 4

Notes