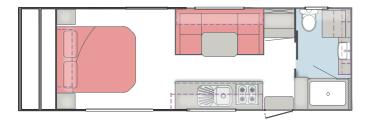

## **LAYOUTS**

**18'6** | Sleeps 2

**20'6** | Sleeps 2

**21'6** | Sleeps 2

**22' E/W bed** | Sleeps 2

**22**' | Sleeps 2 - 4

23' | Sleeps 2 - 4

Notes