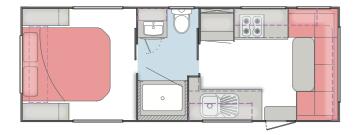

## **LAYOUTS**

**18'6** | Sleeps 2

**20'6** | Sleeps 2

**21'6** | Sleeps 2

**22' E/W bed** | Sleeps 2

**22**' | Sleeps 2 - 4

23' | Sleeps 2 - 4

Notes