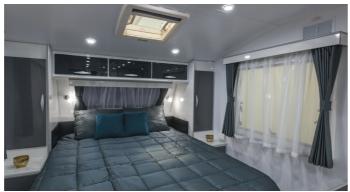

|                              | ELECTRICAL                              |
|------------------------------|-----------------------------------------|
| Door Light                   | LED grab handle (500mm)                 |
| External P. Points           | 1x240V & 1x12V/USB Combo                |
| Car & Anderson Plug          | 12 pin flat + Black Anderson            |
| Roof Antenna                 | Winegard (Sensar HV) freeview digital   |
| Explorer TV Point            | YES                                     |
| External Lights              | LED                                     |
| Internal Lights              | LED Small Down Lights                   |
| Reversing Camera             | Wired camera (supply full kit)          |
| Solar Controller             | Standard                                |
| External TV                  | TV Box (With TV arm & Splitter)         |
| Electric Breakaway<br>System | Breaksafe Model BS6000                  |
| Water Gauge                  | For 2 tanks (LCD Level Indicator)       |
| Drop Step Light              | LED Strip Light around Drop Step        |
| Pull out step                | Aluminium Single with Light (Manual Op) |